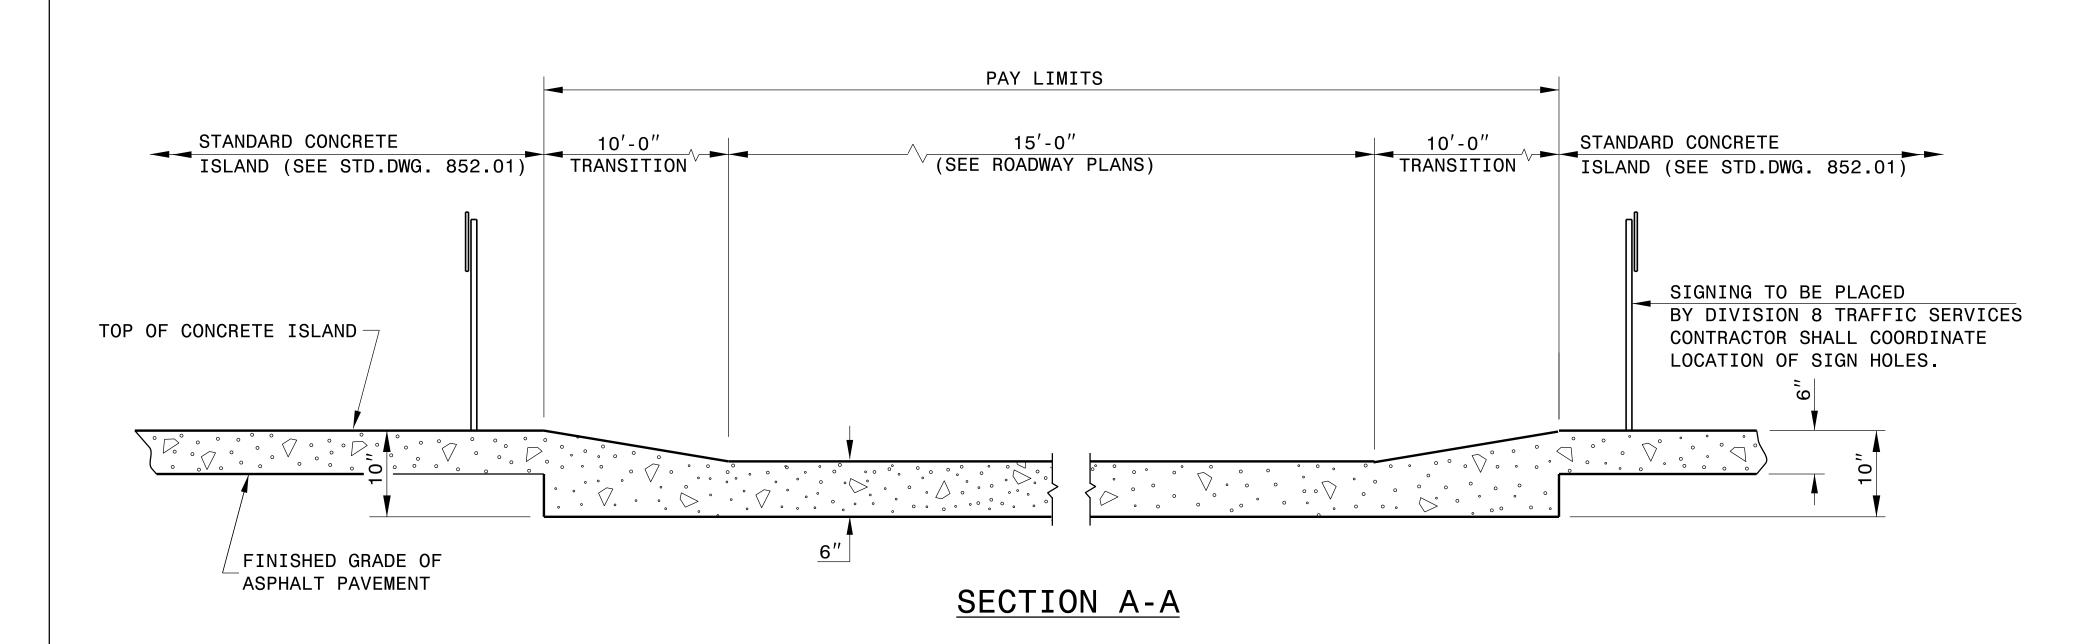

- The note on plan sheet 2-I (SEE SIGNING PLANS AND STANDARDS FOR INSTALLATION OF EMERGENCY ACESS ONLY SIGNS.) has been changed to say SIGNING TO BE PLACED BY DIVISION 8 TRAFFIC SERVICES CONTRACTOR SHALL COORDINATE LOCATION OF SIGN HOLES.
- Please replace plan sheet 2-I with the attached plan sheet 2-I.

## DETAIL OF EMERGENCY VEHICLE ACCESS

NOTES:

REFER TO SECTION 852 OF STANDARD SPECIFICATIONS FOR CONCRETE ISLANDS.

REFER TO STANDARD DRAWING 852.01 FOR CONTRACTION/EXPANSION JOINTS.

PLACE W6xW6 REINFORCING WIRE MESH IN THE BOTTOM 3RD OF THE EMERGENCY VEHICLE ACCESS PORTION OF THE CONCRETE ISLAND THAT MEETS SECTION 1070 OF THE STANDARD SPECIFICATIONS.

SECTION B-B

SECTION C-C

CONTRACT STANDARDS & DEVELOPMENT UNIT STANDARDS AND SPECIAL DESIGN
Office 919-250-4128 FAX 919-250-4119