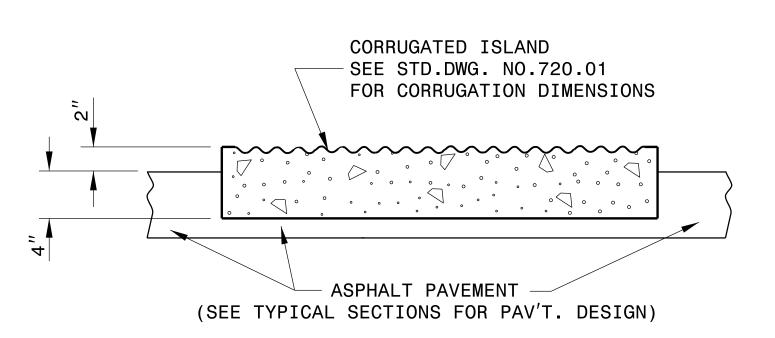

## DETAIL OF EMERGENCY VEHICLE ACCESS

NOTES:

REFER TO SECTION 852 OF STANDARD SPECIFICATIONS FOR CONCRETE ISLANDS.

REFER TO STANDARD DRAWING 852.01 FOR CONTRACTION/EXPANSION JOINTS.

PLACE W6xW6 REINFORCING WIRE MESH IN THE BOTTOM 3RD OF THE EMERGENCY VEHICLE ACCESS PORTION OF THE CONCRETE ISLAND THAT MEETS SECTION 1070 OF THE STANDARD SPECIFICATIONS.

SECTION B-B

SECTION C-C

CONTRACT STANDARDS & DEVELOPMENT UNIT STANDARDS AND SPECIAL DESIGN
Office 919-250-4128 FAX 919-250-4119