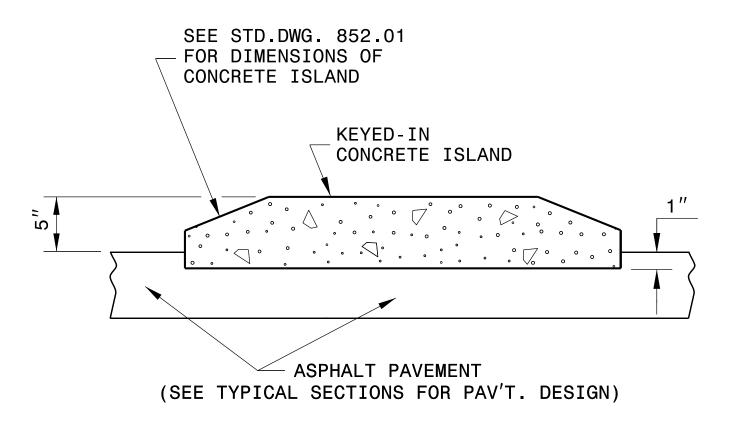

## DETAIL OF EMERGENCY VEHICLE ACCESS

NOTES:

REFER TO SECTION 852 OF STANDARD SPECIFICATIONS FOR CONCRETE ISLANDS.

REFER TO STANDARD DRAWING 852.01 FOR CONTRACTION/EXPANSION JOINTS.

PLACE W6xW6 REINFORCING WIRE MESH IN THE BOTTOM 3RD OF THE EMERGENCY VEHICLE ACCESS PORTION OF THE CONCRETE ISLAND THAT MEETS SECTION 1070 OF THE STANDARD SPECIFICATIONS.

SECTION B-B

SECTION C-C

CONTRACT STANDARDS & DEVELOPMENT UNIT STANDARDS AND SPECIAL DESIGN
Office 919-250-4128 FAX 919-250-4119